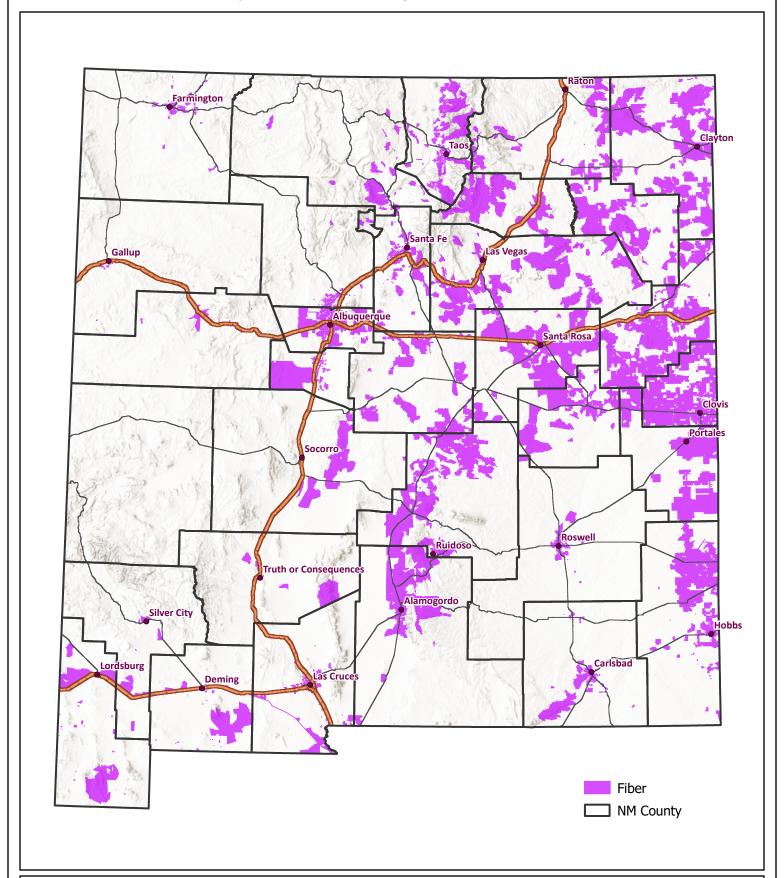

## **Broadband Availability - Fiber Coverage**

## **New Mexico**

## Map Produced By

Earth Data Analysis Center, The University of New Mexico (December 2021)

Data Sources: New Mexico Broadband Program (NMBBP), Census Bureau,
Resource Geographic Information System (RGIS); Basemap: Esri, USGS