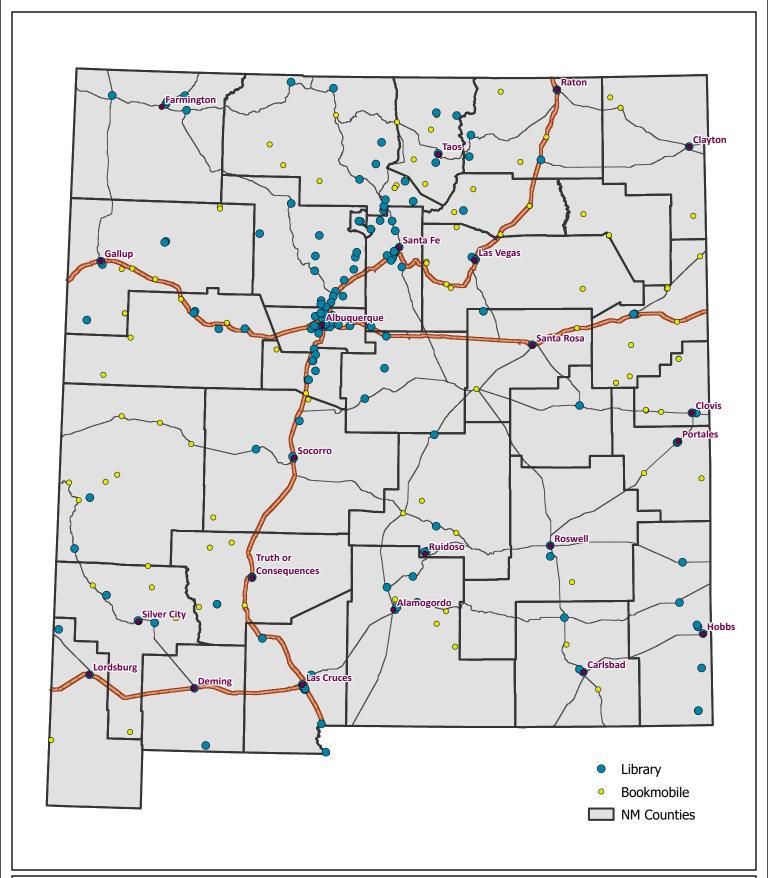

## Libraries New Mexico

## Map Produced By

Earth Data Analysis Center, The University of New Mexico (December 2021)

Data Sources: NM State Library, Community Anchor Site Assessment
(CASA), Resource Geographic Information System (RGIS)

## NMBBP Web Map: https://nmbbmapping.org/mapping/

**Disclaimer:** The data in this map is believed to be accurate and current. The map is provided "as-is", without warranties of any kind, either expressed or implied. EDAC, UNM assumes no legal liability or responsibility for the accuracy, completeness, or usefulness of the map, or for consequential and indirect damages arising from its use.