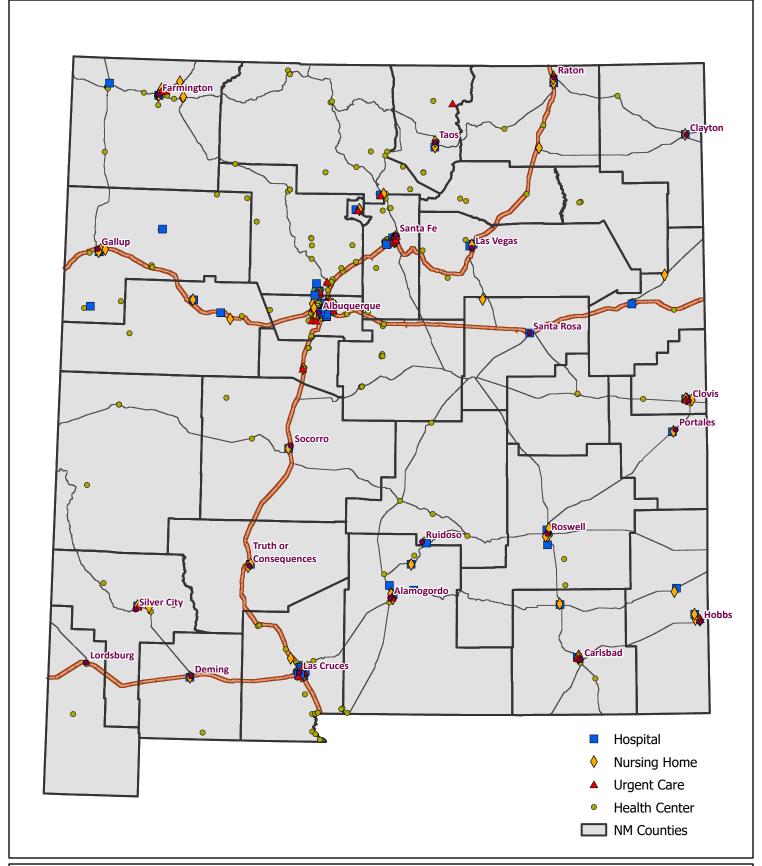

## **Medical/Healthcare Facilities**

## **New Mexico**

## Map Produced By

Earth Data Analysis Center, The University of New Mexico (December 2021)

Data Sources: CASA Database, Resource Geographic Information

System (RGIS)

Miles 0 10 20 40 60 80

NMBBP Web Map: https://nmbbmapping.org/mapping/

**Disclaimer:** The data in this map is believed to be accurate and current. The map is provided "as-is", without warranties of any kind, either expressed or implied. EDAC, UNM assumes no legal liability or responsibility for the accuracy, completeness, or usefulness of the map, or for consequential and indirect damages arising from its use.