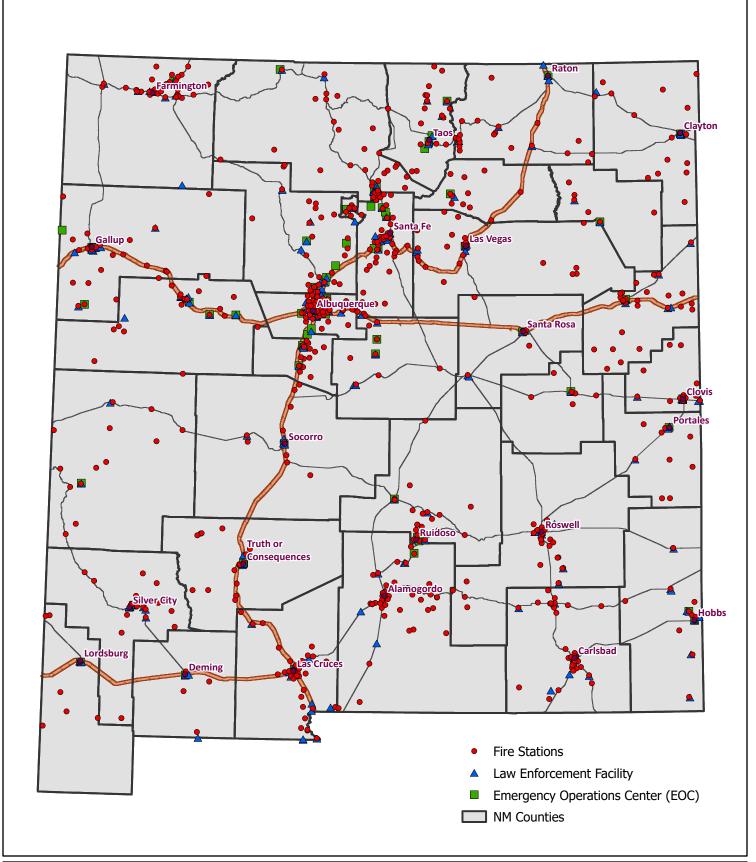

## **Public Safety Facilities**

## **New Mexico**

## Map Produced By:

Earth Data Analysis Center, The University of New Mexico (December 2021)

Data Sources: Community Anchor Site Assessment (CASA), Resource
Geographic Information System (RGIS)

Miles 0 10 20 40 60 80

## NMBBP Web Map: https://nmbbmapping.org/mapping/

**Disclaimer:** The data in this map is believed to be accurate and current. The map is provided "as-is", without warranties of any kind, either expressed or implied. EDAC, UNM assumes no legal liability or responsibility for the accuracy, completeness, or usefulness of the map, or for consequential and indirect damages arising from its use.