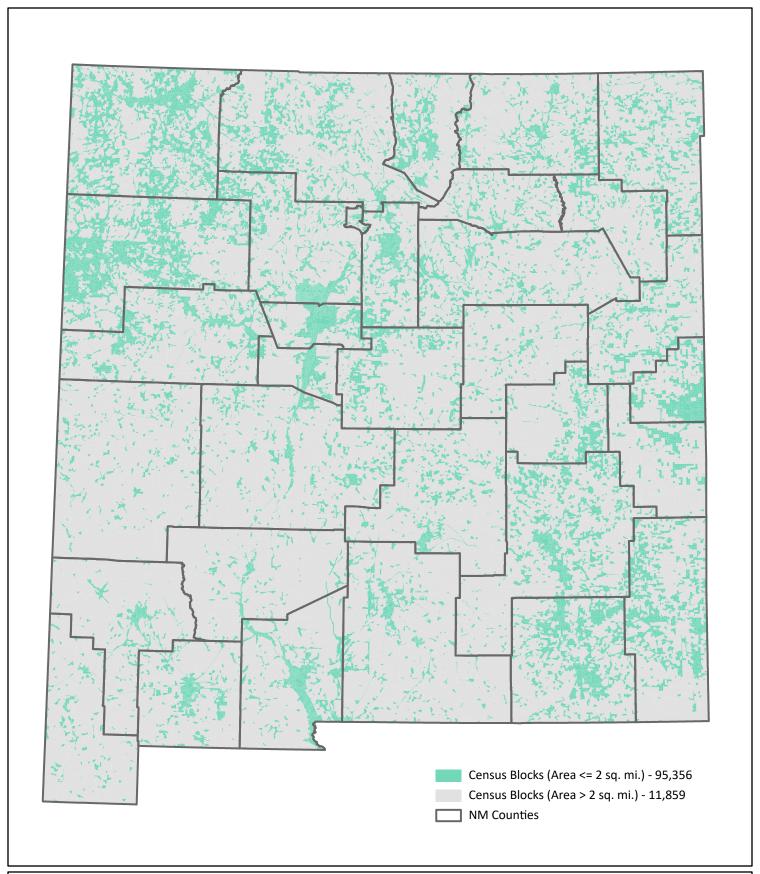

## Census Blocks New Mexico



## Map Produced By

Earth Data Analysis Center, The University of New Mexico (December 2021) **Data Sources:** US Census, Resource Geographic Information System (RGIS)

Miles 0 10 20 40 60 80

NMBBP Web Map: https://nmbbmapping.org/mapping/

**Disclaimer:** The data in this map is believed to be accurate and current. The map is provided "as-is", without warranties of any kind, either expressed or implied. EDAC, UNM assumes no legal liability or responsibility for the accuracy, completeness, or usefulness of the map, or for consequential and indirect damages arising from its use.