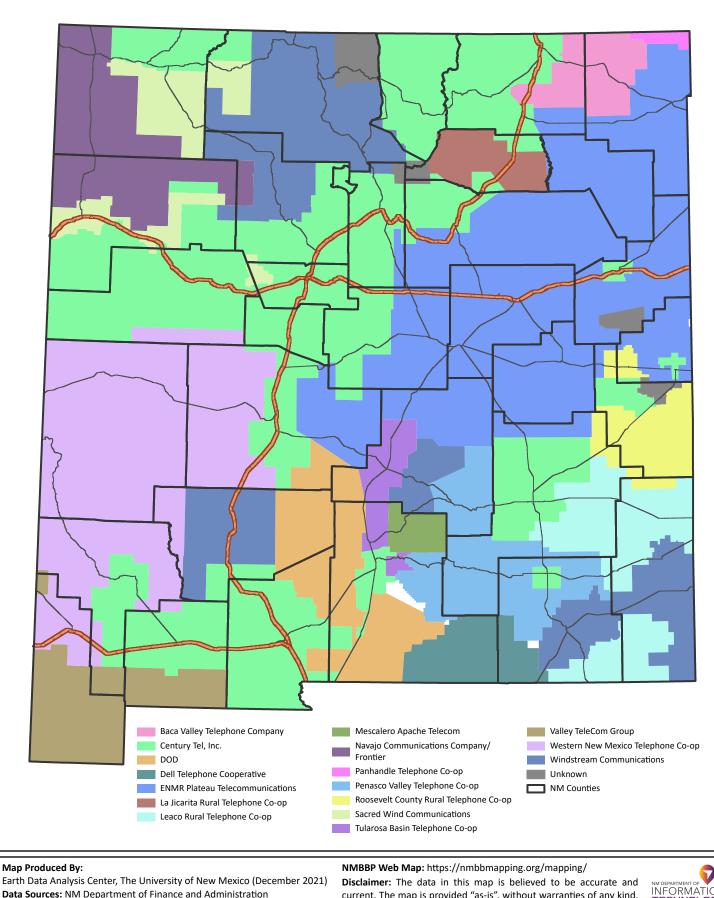

## **Telephone Exchange Boundaries**

## **New Mexico**

**Data Sources:** NM Department of Finance and Administration (NMDFA, 2012), Geographic Information System (RGIS)

 $\overline{\mathbb{N}}$ 

|   |       |    |    | Miles |  |
|---|-------|----|----|-------|--|
| 0 | 10 20 | 40 | 60 | 80    |  |

## **Disclaimer:** The data in this map is believed to be accurate and current. The map is provided "as-is", without warranties of any kind, either expressed or implied. EDAC, UNM assumes no legal liability or responsibility for the accuracy, completeness, or usefulness of the map, or for consequential and indirect damages arising from its use.